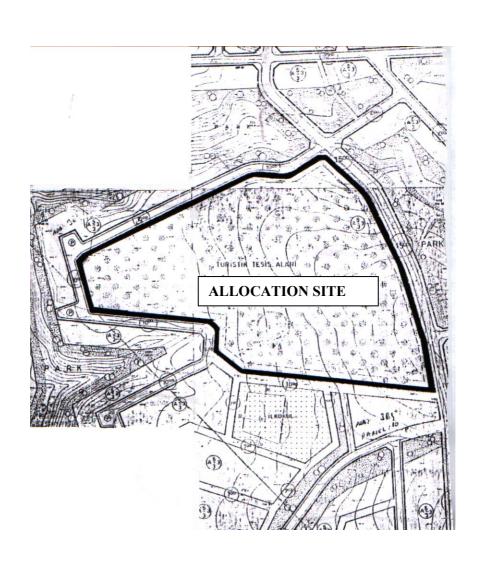

### **ALLOCATION SITE**

PROVINCE : Yozgat
SUB-PROVINCE : Yerköy
VILLAGE : Yüzüncüyıl
LOCATION : Beyazıtoğlu

### **OWNERSHIP STATUS**

CHART UMBER : 30-30 LRM

ISLET NUMBER : 384 LOT NUMBER : 10

AREA : 56.500 m<sup>2</sup> OWNERSHIP : Treasury

### **OTHER INFORMATION**

- 1) The total area of the immovable on block 384, plot 10 is 4967427,75 m² and the area subject to allocation for touristic facility utilization is approximately 56,500 m². The definite area shall be determined subsequent to establishment of the land use plot subsequent to realization of the required allotment, integration, relinquishment etc. processes by the investor as per the 1/1000 scale Land Use Plans.
- 2) All the necessary processes shall be realized and the required facility and operation permits shall be obtained according to the "Regulation of Thermal Springs" published in Official Gazete No: 24472 of 24.07.2001, enforced by the Ministry of Health.