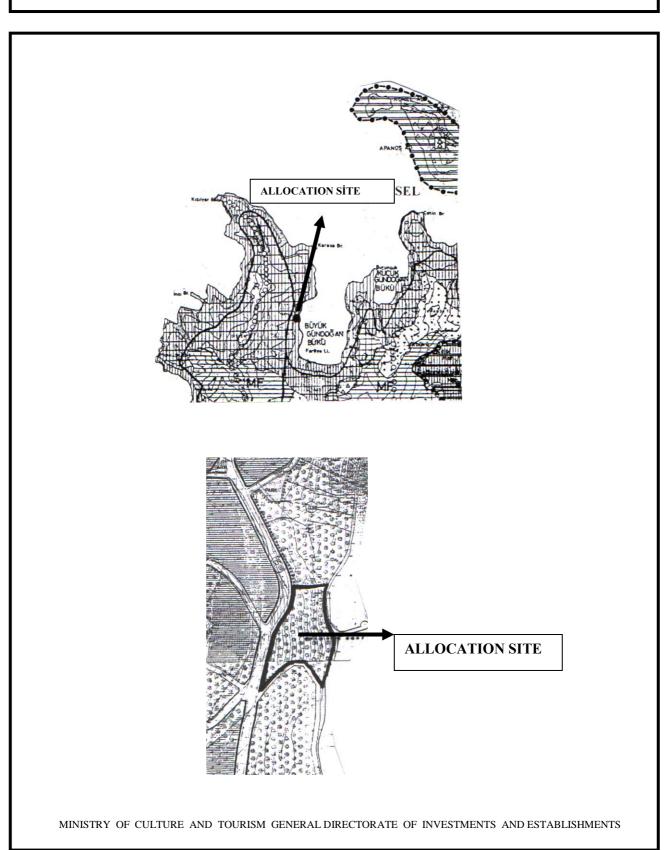

## **ALLOCATION SITE**

| PROVINCE     | : Muğla      |
|--------------|--------------|
| SUB-PROVINCE | : Bodrum     |
| VILLAGE      | : Gündoğan   |
| LOCATION     | : Kızılburun |

#### **OTHER INFORMATION**

- 1) Plot No. 427 is a cadastral plot and the area reserved for the touristic facility area is approximately 9,1000 m2 pursuant to the land use plan. The definite areas shall be determined upon application of Article 18 as per the 1/100 Scale Land Use Plan by the Gündoğan Municipality or the investor or upon establishment of the land use plot following the allotment, integration and relinquishment procedures etc. and the final allocation shall be realized thereafter.
- 2) Subject area of allocation is located within the borders of Gündoğan Municipality on the sea coast.

Province:Muğla Sub-Province:Bodrum Village :Gündoğan Location:Kızılburun

Ν