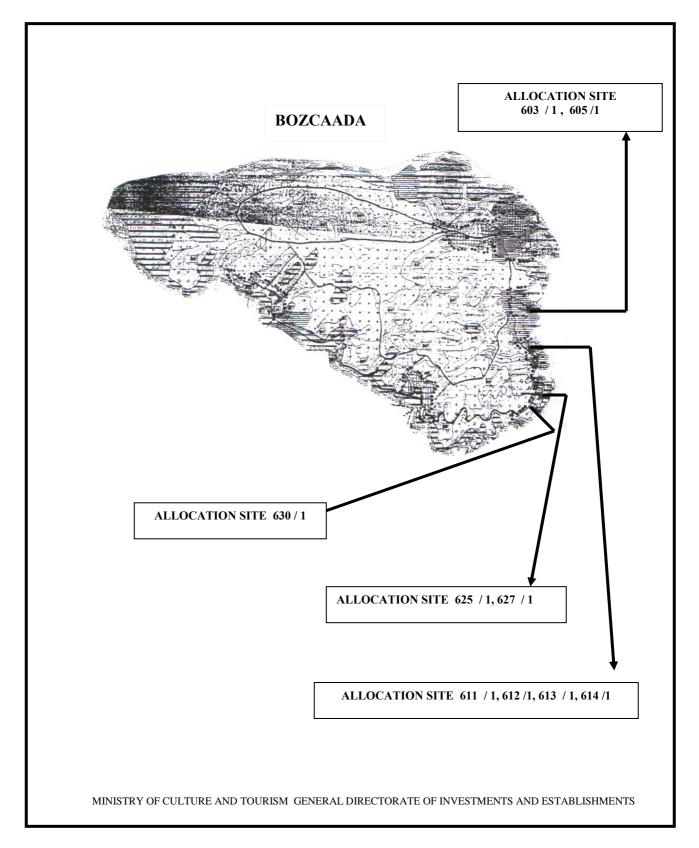

| DISTRICT    | MAP<br>SECTION | PLOT | AREA<br>(M²) | CONSTR. RATIO                | CAPACITY               |
|-------------|----------------|------|--------------|------------------------------|------------------------|
| Bekçibayırı | 603            | 1    | 3112.96      | Daily-Use                    | 250 m² const. area     |
| Bekçibayırı | 605            | 1    | 6969.08      | Tourism Facility             | 165 Beds               |
| Çapraz      | 611            | 1    | 5553.60      | Tourism Facility + Daily-Use | 50 Beds+275 m² con. a. |
| Çapraz      | 612            | 1    | 7492.44      | Tourism Facility             | 180 Beds               |
| Çapraz      | 613            | 1    | 3246.87      | Daily-Use                    | 260 m². const. area    |
| Çapraz      | 614            | 1    | 5398.74      | Daily-Use                    | 432 m². const. area    |
| Tuzburun    | 625            | 1    | 9238.58      | Tourism Facility + Daily-Use | 130 Beds+304 m² con.a. |
| Tuzburun    | 627            | 1    | 4069.49      | Daily-Use                    | 325 m². const. area    |
| Tuzburun    | 630            | 1    | 11044.7      | Tourism Facility + Daily-Use | 85 Beds+600 m² con. a. |

Province: Çanakkale Sub-Province: Bozcaada District: Alaybey