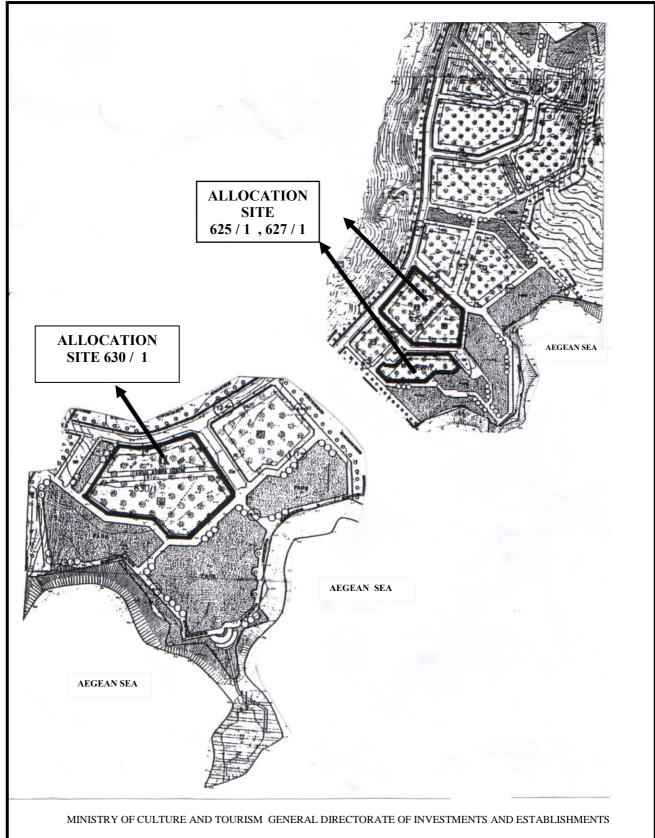

| DISTRICT    | MAP<br>SECTION | PLOT | AREA<br>(M²) | CONSTR. RATIO                | CAPACITY               |
|-------------|----------------|------|--------------|------------------------------|------------------------|
| Bekçibayırı | 603            | 1    | 3112.96      | Daily-Use                    | 250 m² const. area     |
| Bekçibayırı | 605            | 1    | 6969.08      | Tourism Facility             | 165 Beds               |
| Çapraz      | 611            | 1    | 5553.60      | Tourism Facility + Daily-Use | 50 Beds+275 m² con. a. |
| Çapraz      | 612            | 1    | 7492.44      | Tourism Facility             | 180 Beds               |
| Çapraz      | 613            | 1    | 3246.87      | Daily-Use                    | 260 m². const. area    |
| Çapraz      | 614            | 1    | 5398.74      | Daily-Use                    | 432 m². const. area    |
| Tuzburun    | 625            | 1    | 9238.58      | Tourism Facility + Daily-Use | 130 Beds+304 m² con.a. |
| Tuzburun    | 627            | 1    | 4069.49      | Daily-Use                    | 325 m². const. area    |
| Tuzburun    | 630            | 1    | 11044.7      | Tourism Facility + Daily-Use | 85 Beds+600 m² con. a. |

# Province: Çanakkale Sub-Province: Bozcaada District: Alaybey