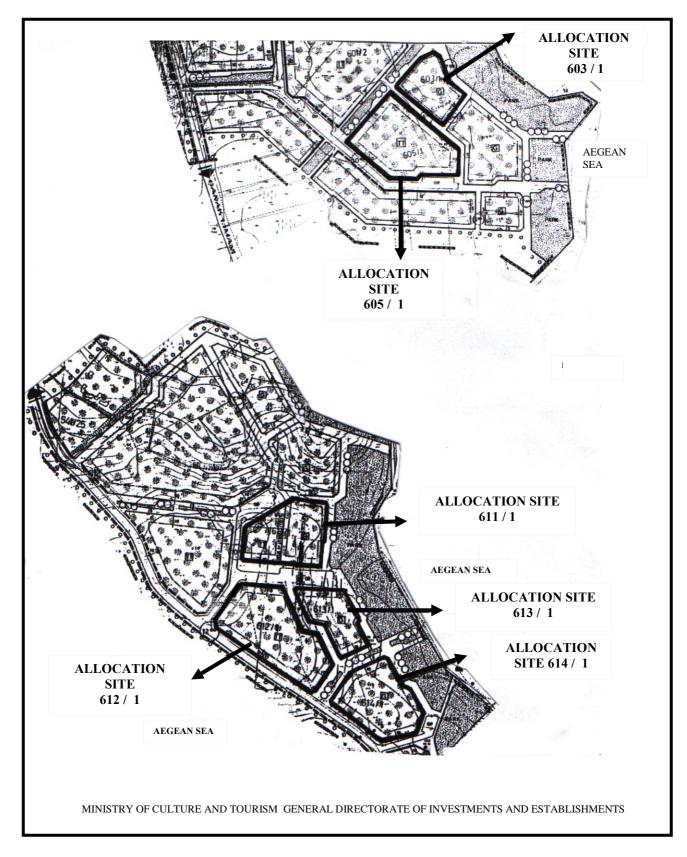

| DISTRICT    | MAP<br>SECTION | PLOT | AREA<br>(M²) | CONSTR. RATIO                | CAPACITY               |
|-------------|----------------|------|--------------|------------------------------|------------------------|
| Bekçibayırı | 603            | 1    | 3112.96      | Daily-Use                    | 250 m² const. area     |
| Bekçibayırı | 605            | 1    | 6969.08      | Tourism Facility             | 165 Beds               |
| Çapraz      | 611            | 1    | 5553.60      | Tourism Facility + Daily-Use | 50 Beds+275 m² con. a. |
| Çapraz      | 612            | 1    | 7492.44      | Tourism Facility             | 180 Beds               |
| Çapraz      | 613            | 1    | 3246.87      | Daily-Use                    | 260 m². const. area    |
| Çapraz      | 614            | 1    | 5398.74      | Daily-Use                    | 432 m². const. area    |
| Tuzburun    | 625            | 1    | 9238.58      | Tourism Facility + Daily-Use | 130 Beds+304 m² con.a. |
| Tuzburun    | 627            | 1    | 4069.49      | Daily-Use                    | 325 m². const. area    |
| Tuzburun    | 630            | 1    | 11044.7      | Tourism Facility + Daily-Use | 85 Beds+600 m² con. a. |

## Province:Çanakkale Sub-Province:Bozcaada District:Alaybey