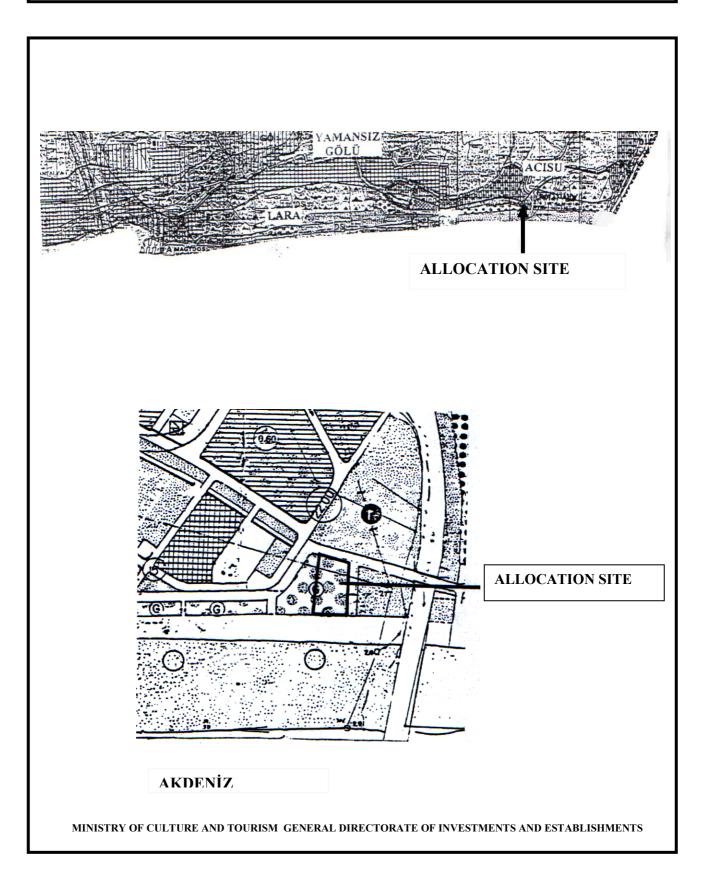

### **ALLOCATION SITE**

PROVINCE : Antalya
SUB-PROVINCE : Merkez
VILLAGE : Kemerağzı
LOCATION : Lara Beach

#### **OWNERSHIP STATUS**

OWNERSHIP : Treasury

## **PLANNING STATUS**

1/25.000 SCALE : Antalya Anakenti Master Plan (Approval Date: 8.11.1996)

1/5.000 SCALE : Antalya Metropolitan Municipality Master Plan (Approval Date:

8.11.1996)

1/1.000 SCALE : Antalya Muratpaşa Municipality (Lara Coastal Strip) Land Use Plan

(Approval Date: 30.12.1998)

| MAP     | SPECIFIC | AREA  | LAND USE STATUS         | CONST. | CAPACITY                         |
|---------|----------|-------|-------------------------|--------|----------------------------------|
| SECTION | PLOT     | (m²)  |                         | RATIO  |                                  |
| 12696   | 2        | 6.810 | Daily-Use Facility Area | 0.20   | 1.362 m <sup>2</sup> Const. Area |