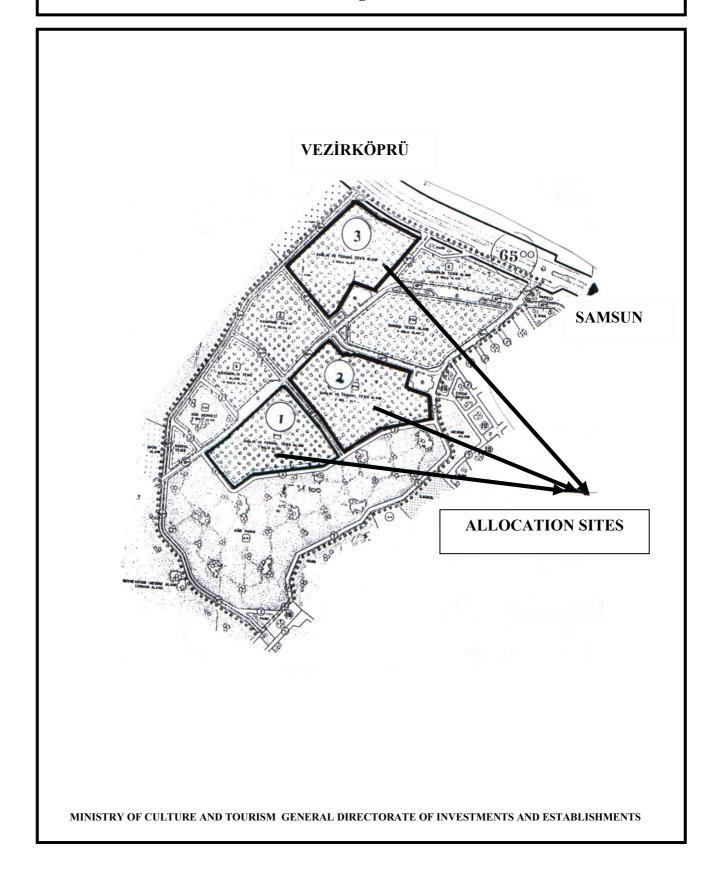

#### **ALLOCATION SITE**

PROVINCE : Samsun SUB-PROVINCE : Havza VILLAGE : Yeni Mahalle LOCATION : Kılavuz

# **OWNERSHIP STATUS**

MAP NUMBER : K.L.S. MAP SECTION : 2 PLOT NUMBER : 67

OWNERSHIP : Treasury (Forest)

# **PLANNING STATUS**

1/1.000 SCALE : Samsun Havza 25 Mayıs Thermal Tourism Center Land Use Plan

Revision (Approval Date: 7.8.1997)

| SPECIFIC PLOT | AREA<br>(m²) | LAND USE STATUS               | CONST.<br>RATIO | MAX.<br>HEIGHT | CAPACITY |
|---------------|--------------|-------------------------------|-----------------|----------------|----------|
| 1             | 26.000       | Health and Thermal Facilities | 0.60            | 17.00 m        | 300 Beds |
| 2             | 32.000       | Health and Thermal Facilities | 0.60            | 17.00 m        | 300 Beds |
| 3             | 29.000       | Health and Thermal Facilities | 0.60            | 17.00 m        | 300 Beds |

# Samsun Havza 25 Mayıs Thermal Tourism Center

Province:Samsun Sub-Province:Havza Village:Yeni Location:Kılavuz