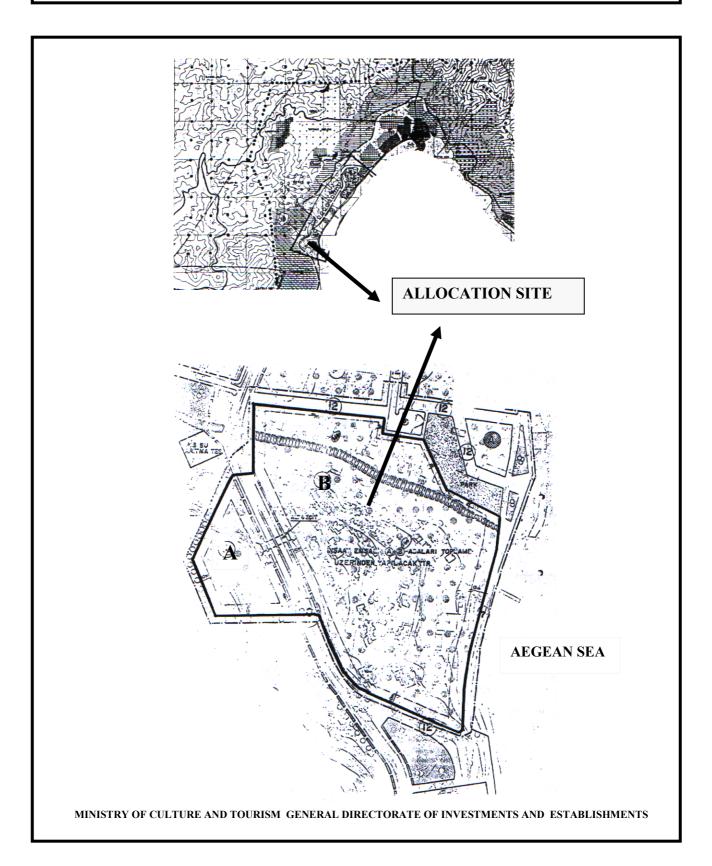

# ALLOCATION SITE

| PROVINCE     | : Muğla     |
|--------------|-------------|
| SUB-PROVINCE | : Marmaris  |
| VILLAGE      | : Armutalan |

# **OTHER INFORMATION**

- 1) The current value of the existing facility (Turban Marmaris Holiday Resort) for the year 2003 has been determined as 1.175.368.978.284 TL (one trillion one hundred and seventy-five billion three hundred and sixty-eight million nine hundred and seventy-eight thousand two hundred and eighty-four Turkish Liras). Said amount is required to be deposited to the account of National Parks Special Appropriation Account of the General Budget within a period of 1 month as of the final allocation to be made to the company obtaining preliminary permit. Moreover, the other incomes such as annual rental fee, shares from the turnover shall be deposited to the account of National Parks Fund at Ziraat Bankası Atatürk Orman Çiftliği Branch as per Article 18 of the National Parks Law No. 2873.
- 2) The subject area of allocation is a total area of 63,805 m2 consisting of A:8,383 m2 and B:55,222 m2. There are lodging buildings used by an official institution at the area defined as A, and said area shall be excluded from the final allocation process.