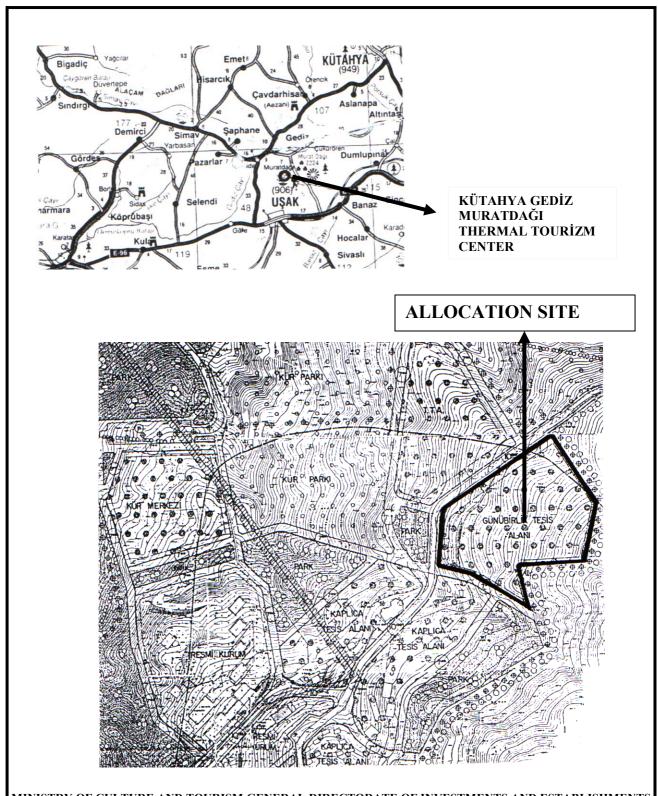

#### **INFORMATION SHEET:**

TOURISM AREA AND CENTER: Kütahya Gediz Muratdağı Thermal Tourism Center

### **ALLOCATION SITE**

PROVINCE : Kütahya SUB-PROVINCE : Gediz VILLAGE : Muratdağı

#### **OWNERSHIP STATUS**

SPECIFIC PLOT : 1

AREA : 16.125 m<sup>2</sup>
OWNERSHIP : Forest

# Kütahya Gediz Muratdağı Thermal Tourism Center

Province: Kütahya Sub-Province: Gediz Location: Muratdağı

MINISTRY OF CULTURE AND TOURISM GENERAL DIRECTORATE OF INVESTMENTS AND ESTABLISHMENTS