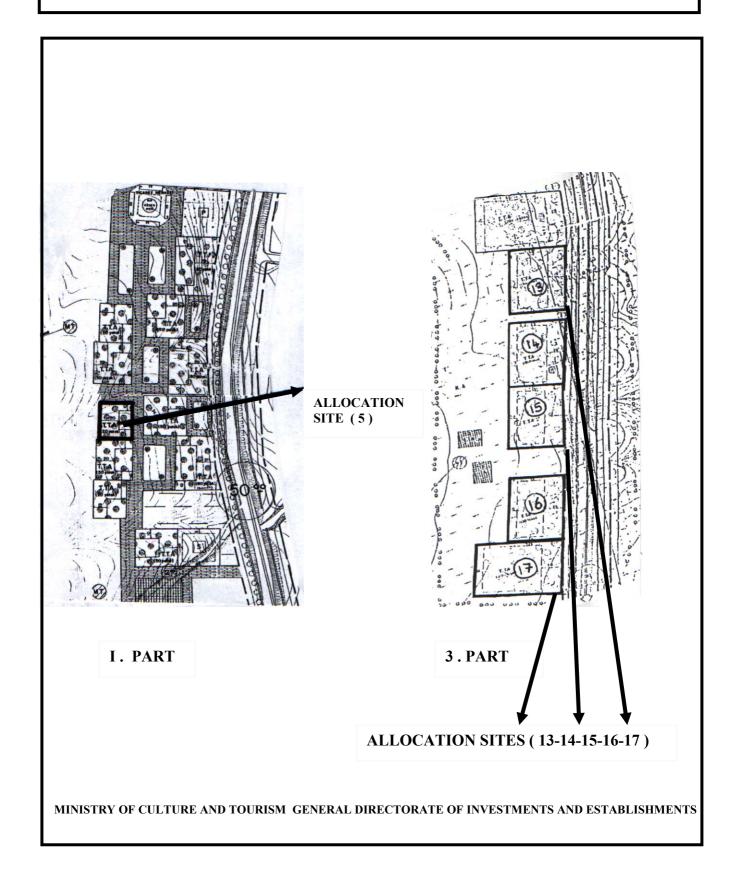

| <u>District</u>   | Specific Plot | Area (m²) | Constr. Ratio    | <u>Capacity</u> |
|-------------------|---------------|-----------|------------------|-----------------|
| Erciyes Section 1 | 5             | 1.435     | 0.40 (2 Storeys) | 20 Beds         |
| Erciyes Section 3 | 13            | 4.800     | 0.80 (3 Storeys) | 150 Beds        |
| Erciyes Section 3 | 14            | 4.800     | 0.80 (3 Storeys) | 150 Beds        |
| Erciyes Section 3 | 15            | 4.800     | 0.80 (3 Storeys) | 150 Beds        |
| Erciyes Section 3 | 16            | 4.800     | 0.80 (3 Storeys) | 150 Beds        |
| Erciyes Section 3 | 17            | 6.370     | 0.80 (3 Storeys) | 200 Beds        |
|                   |               |           |                  |                 |