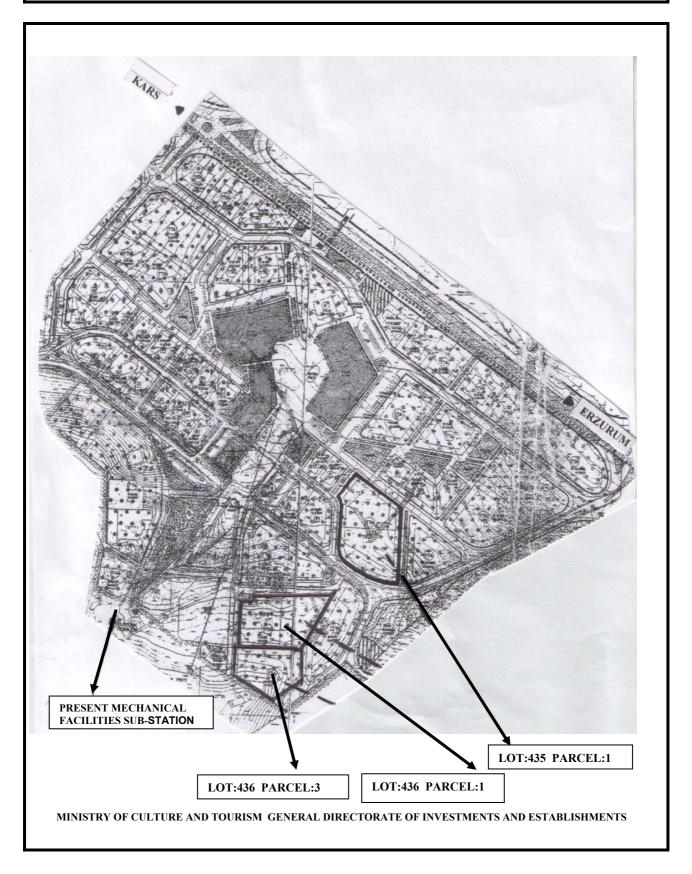

| OWNERSHIP    | TYPE   | MAP     | PLOT | AREA   | USAGE                 | CONST. | CAPACITY |
|--------------|--------|---------|------|--------|-----------------------|--------|----------|
|              |        | SECTION |      | (m²)   |                       | RATIO  |          |
| Municipality | Land   | 435     | 1    | 15.158 | Tourism Facility Area | 0.60   | 300 Beds |
| Treasury     | Forest | 436     | 1    | 12.654 | Tourism Facility Area |        | 250 Beds |
| Treasury     | Forest | 436     | 3    | 8.143  | Tourism Facility Area |        | 170 Beds |

# Kars Sarıkamış Winter Sports Tourism Center

Province: Kars Sub-Province: Sarıkamış District: İnönü Location: Akpınar