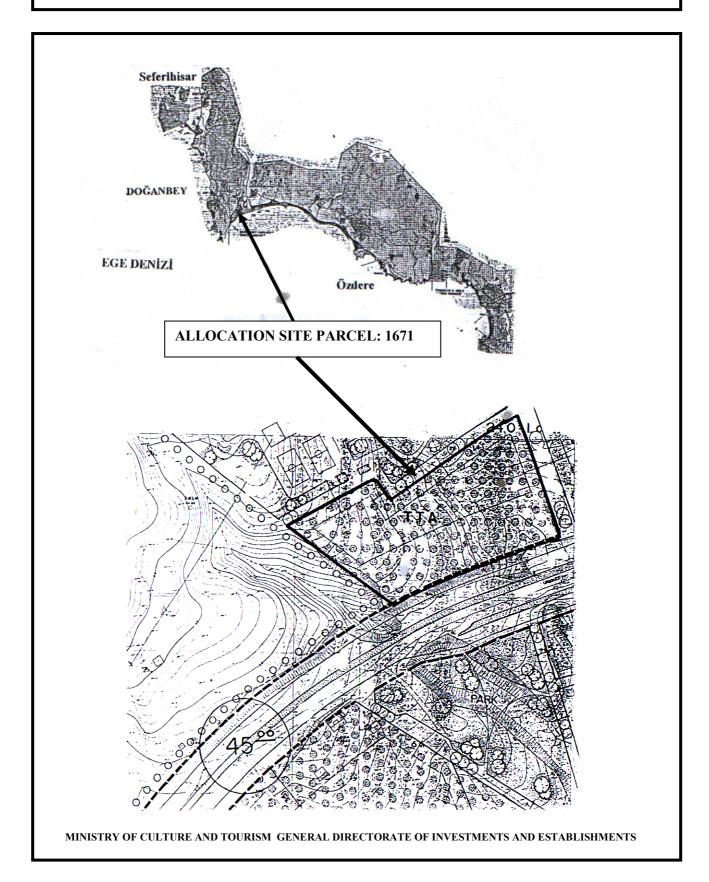

#### ALLOCATION SITE

| PROVINCE     | : Izmir       |
|--------------|---------------|
| SUB-PROVINCE | : Seferihisar |
| VILLAGE      | : Doğanbey    |

## LAND USE STATUS

| LAND USAGE     | : |
|----------------|---|
| CONSTR. RATIO  | : |
| No. OF STOREYS | : |

: Touristic Facility Area : E:0.45 (Hotel) : 5 STOREY

| PLOT | AREA (m <sup>2</sup> ) | CAPACITY |
|------|------------------------|----------|
| 1671 | 13.860                 | 160 Beds |
|      |                        |          |

#### **OTHER INFORMATION**

- 1) The complete area of plot 1671 is 27.580 m<sup>2</sup> and allocation of an approximate area of 13,680 m<sup>2</sup> shall be realized. The definite surface areas shall be determined upon the formation of the parcellation following the allotment, integration, relinquishment etc. processes by the investor as per the 1/1000 scale Land Use Plans, and the final allocation shall be made thereafter.
- 2) E:0.030 (2 storey) shall be applied in the event of construction of a holiday village at the tourism facility areas. In this case, 2/3 of the bed capacity determined for hotels shall be taken into consideration.
- 3) Subject plots of allocation are located within the municipal borders of Doğanbey Payamlı municipality.
- 4) In the event of construction of a cure center in addition to the primary accommodation facilities in the Tourism Facility Area:
- a) The "Thermal Tourism Facility" certificate stipulated in the Tourism Facilities Regulations shall be obtained.
- b) Thermal water allocation possibility is subject to the "Regulation for Usage Rights and Operation Conditions and Rules for Thermal waters within Tourism Areas and Centers" published in the official Gazette dated 31.12.1993 No:21805 at the final allocation phase.
- c) All the necessary processes shall be realized and the required facility and operation permits shall be obtained according to the "Regulation of Thermal Springs " published in Official Gazette No: 24472 of 24.07.2001, enforced by the Ministry of Health.