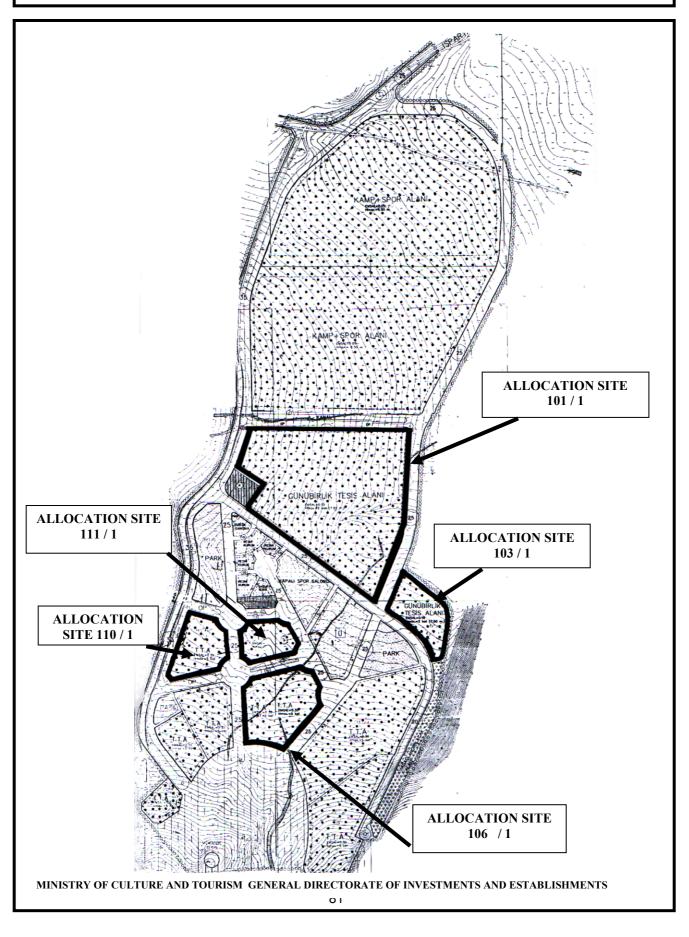

### ALLOCATION SITE

| PROVINCE     | : Isparta         |
|--------------|-------------------|
| SUB-PROVINCE | : Merkez          |
| VILLAGE      | : Büyükhacılar    |
| LOCATION     | : Davraz Mountain |

| MAP<br>SECTION | PLOT | AREA (m²) | LAND USE STATUS         | CONST.<br>RATIO | CAPACITY                          |
|----------------|------|-----------|-------------------------|-----------------|-----------------------------------|
| 106            | 1    | 29.987    | Touristic Facility Area | 0.30            | 225 Beds                          |
| 110            | 1    | 17.109    | Touristic Facility Area | 0.30            | 130 Beds                          |
| 111            | 1    | 12.762    | Touristic Facility Area | 0.30            | 100 Beds                          |
| 103            | 1    | 17.400    | Daily-Use Facility Area | 0.10            | 1.704m <sup>2</sup> const. area   |
| 101            | 1    | 116.144   | Daily-Use Facility Area | 0.10            | 11.614 m <sup>2</sup> const. Area |

# Isparta Davraz Mountain Winter Sports Tourism Center

Province:Isparta Sub-Province:Merkez Village: Büyükhacılar Location: Davraz Mountain

Ν