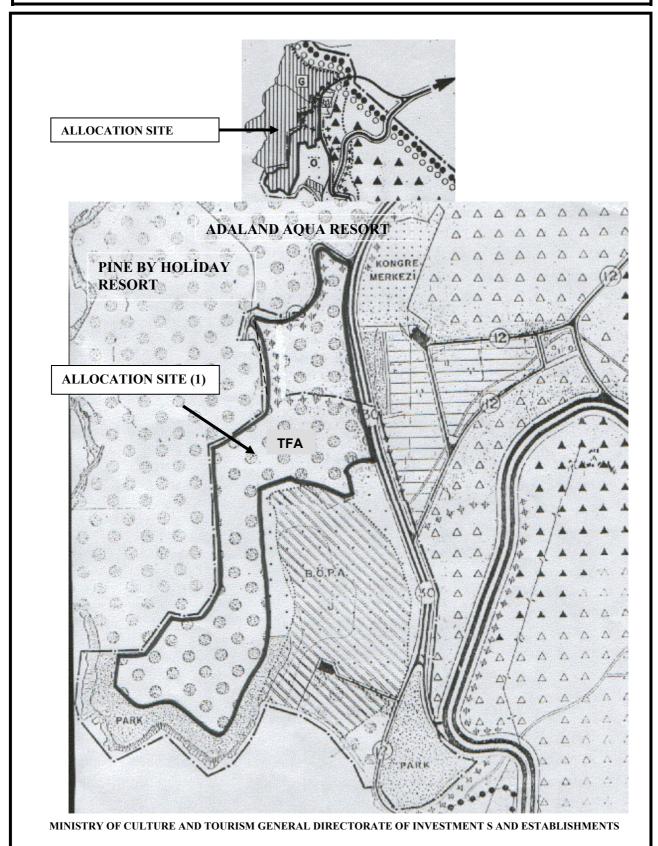

## **ALLOCATION SITE**

PROVINCE : Aydın
SUB-PROVINCE : Kuşadası
VILLAGE : Türkmen
LOCATION : Otuzbirler

**OWNERSHIP STATUS** 

OWNERSHIP : Treasury

| SPECIFIC PLOT | AREA (m²) | LAND USE STATUS       | FAR/FSR | CAPACITY |
|---------------|-----------|-----------------------|---------|----------|
| 1             | 103.450   | Tourism Facility Area | 0.50    | 100 Beds |

### OTHER INFORMATION

- 1) Specific plot of allocation consists of total 7 plots of 1-2 on block 703, 4-11 on block 704, 1-7-11 on block 706. A part of plots 1 and 2 of block 703 are located outside the Tourism Center borders.
- 2) Olive trees are located on plot 4, block 704 and the materials cost shall be paid separately to Rahime BILICI within the framework of guidelines to be determined by the Ministry of Finance.
- 3) The integration, allotment and relinquishment processes required by the zoning application shall be realized as per the land use plan by the investor. Registration of the cadastral road of 7,000 m2 to the Treasury shall be ensured during the land use application. Definite areas of the area to be allocated shall be determined after the parcellation as per the 1/1000 scale Land Use Plans and final allocation shall be made thereafter.
- 4) h: max shall be applied 5 storeys at the tourism facility area shall have. In the event of construction of a holiday village h: max shall be 2 storeys. Pursuant to the 1/1000 scale plan provisions, subsequent utilization of Tourism Facility Structures for any other purpose is not possible.