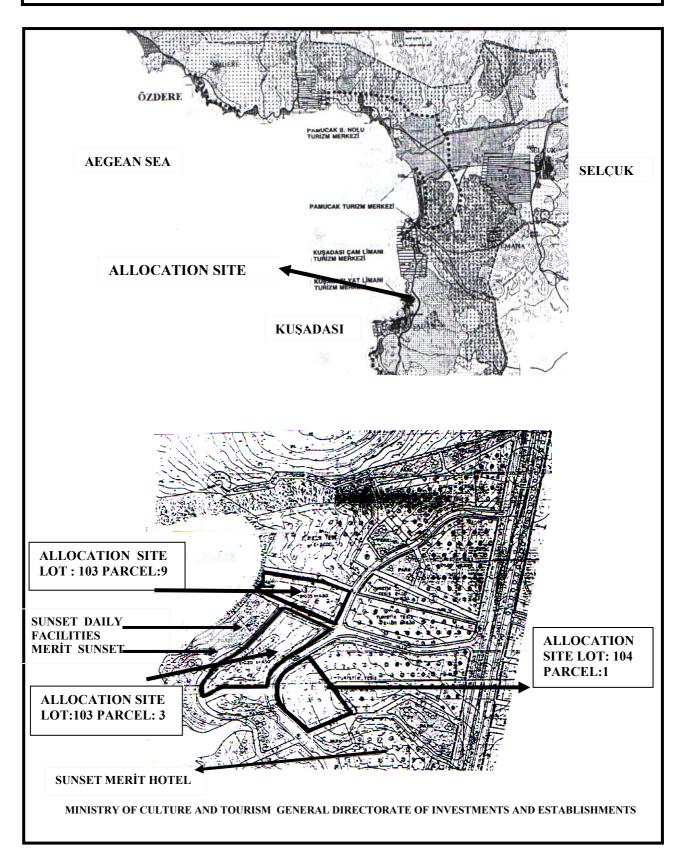

### **ALLOCATION SITE**

PROVINCE : Aydın
SUB-PROVINCE : Kuşadası
VILLAGE : Türkmen
LOCATION : Bayraklıdere

**OWNERSHIP STATUS** 

OWNERSHIP : Treasury

| MAP     | PLOT | AREA (m²) | LAND USE           | CONSTR. | MAX.     | CAPACITY            |
|---------|------|-----------|--------------------|---------|----------|---------------------|
| SECTION |      |           | STATUS             | RATIO   | HEIGHT   |                     |
| 104     | 1    | 6.900     | Touristic Facility | 1.00    | 16.50 m. | 175 Beds            |
| 103     | 9    | 5.720     | Daily-Use Facility | 0.05    | 4.50 m.  | 286 m². Const. area |
| 103     | 3    | 28.811,32 | Daily-Use Facility | 0.20    | 4.50 m.  | 5762 m² Const. Area |
|         |      |           |                    |         |          |                     |

## **OTHER INFORMATION**

- 1) Approximately 6,900 m2 area of block 104, plot 1 with an area of 10,864.69 m2 has been allocated to the touristic facilities and the processes related with allocation of the remaining sections to road and green areas shall be realized by the investor.
- 2) Approximately 5.720 m2 of Block 103, plot 9 with an area of 7,714.90 m2 have been allocated to the daily use facilities and the allotment and relinquishment processes of the remaining section shall be realized by the investor.
- 3) The land use plan changes shall be realized with regards to the intersection of the road of 12.50 m width designated in the zoning plan and the border of block 104, plot 1.
- 4) Block 104, plot 1 is at distance of 140 m and block 103, plot 3 is at a distance of 50 m to the sea and the block 103 is at a distance of 50 meters.

  Plots are located within the borders of Municipality of Kuşadaşı.
- 5) Outdoor arrangements such as tennis courts, garden applications etc. are present on block 103, plot 9, and these occupants shall be removed.