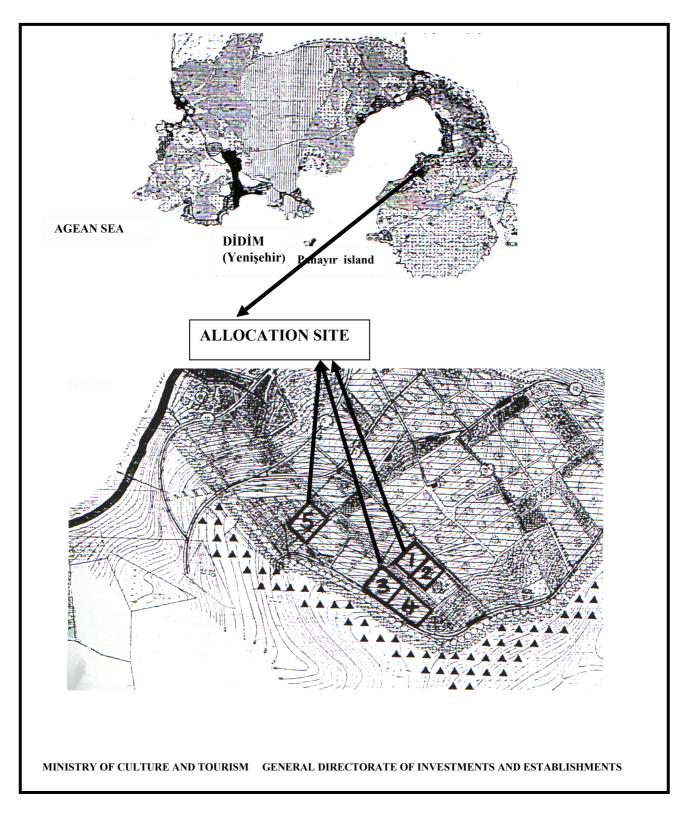

#### **ALLOCATION SITE**

PROVINCE : Aydın
SUB-PROVINCE : Yenihisar
VILLAGE : Akbük
LOCATION : Çukur

### **OWNERSHIP STATUS**

MAP SECTION : 1822, 1823, 1825

OWNERSHIP : Treasury

#### **LAND USE STATUS**

TYPE OF USE : Touristic Facility Area

CONSTRUCTION RATIO : E: 0.90 No. OF STOREYS : 5 Storeys

| SPECIFIC PLOT | AREA (m²) | CAPACITY |
|---------------|-----------|----------|
|               |           |          |
| 4             | 4.750     | 440 D. I |
| 1             | 4.750     | 110 Beds |
| 2             | 6.500     | 140 Beds |
| 3             | 6.800     | 150 Beds |
| 4             | 8.000     | 180 Beds |
| 5             | 8 500     | 180 Beds |