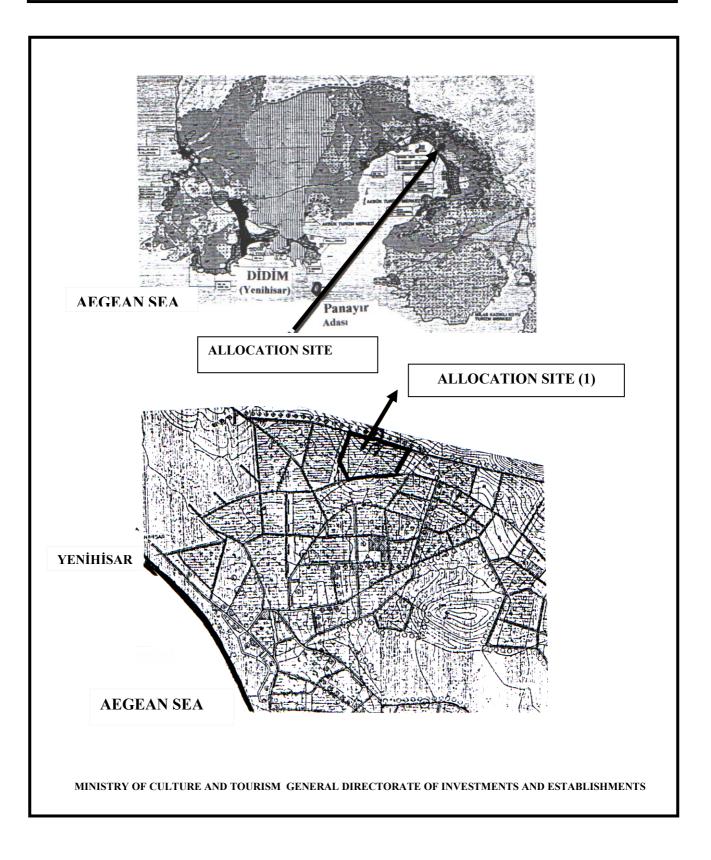

## ALLOCATION SITE

| PROVINCE<br>SUB-PROVINCE<br>VILLAGE<br>LOCATION | : Aydın<br>: Yenihisar<br>: Akbük<br>: Saplıada                                            |
|-------------------------------------------------|--------------------------------------------------------------------------------------------|
| OWNERSHIP STATUS                                |                                                                                            |
| SPECIFIC MAP SECTION                            | :1                                                                                         |
| OWNERSHIP                                       | : Treasury                                                                                 |
| AREA                                            | : 53.000 m²                                                                                |
| PLANNING STATUS                                 |                                                                                            |
| 1/25.000 SCALE                                  | : Yenihisar (Didim) Güllük Akbük Environment Master Plan (Date of<br>Approval: 30.02.1993) |
| 1/5.000 SCALE                                   | : Aydın Akbük Master Plan (Date of Approval: 25.03.1994)                                   |

# Aydın Akbük Tourism Center

Province: Aydın Sub-Province: Yenihisar Village: Akbük Location: Saplıada