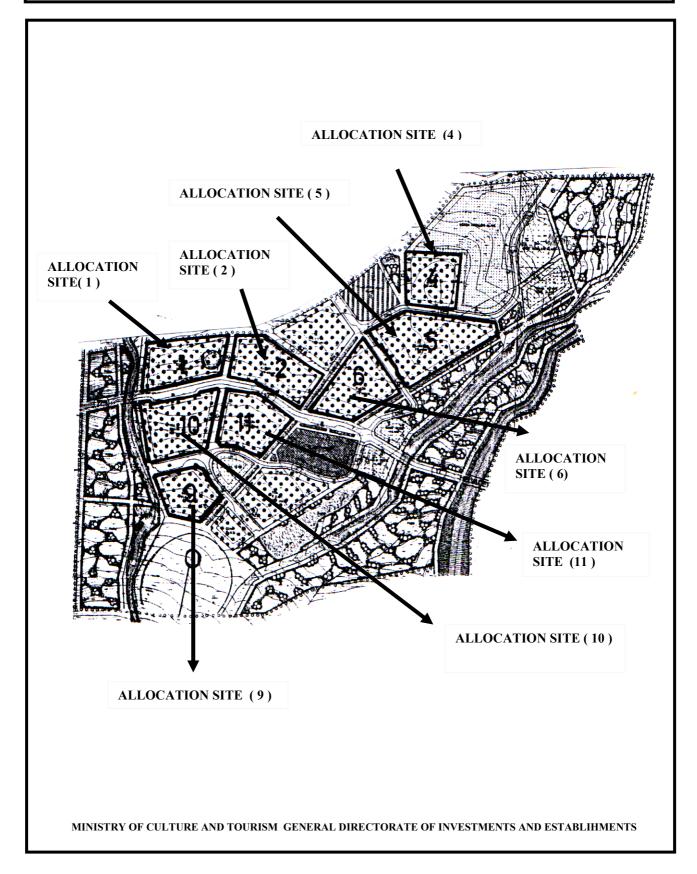

Plan (Date of Approval: 13.10.1995)

| Specific Plot | Usage                   | Area (m²) | Const. Ratio     | Capacity           |
|---------------|-------------------------|-----------|------------------|--------------------|
| 1             | Touristic Facility Area | 11.500    | 0.30 (5 Storeys) | 145 Beds           |
| 2             | Touristic Facility Area | 13.000    | 0.30 (5 Storeys) | 145 Beds           |
| 4             | Daily Use Facility      | 9.800     | 0.10 (1 Storey)  | 980 m² Const. Area |
| 5             | Touristic Facility Area | 19.500    | 0.50 (5 Storeys) | 215 Beds           |
| 6             | Touristic Facility Area | 13.200    | 0.50 (5 Storeys) | 170 Beds           |
| 9             | Daily Use Facility      | 8.600     | 0.10 (1 Storey)  | 860 m² Const. Area |
| 10            | Touristic Facility Area | 13.200    | 0.50 (5 Storeys) | 160 Beds           |
| 11            | Touristic Facility Area | 11 300    | 0.50 (5 Storevs) | 145 Beds           |