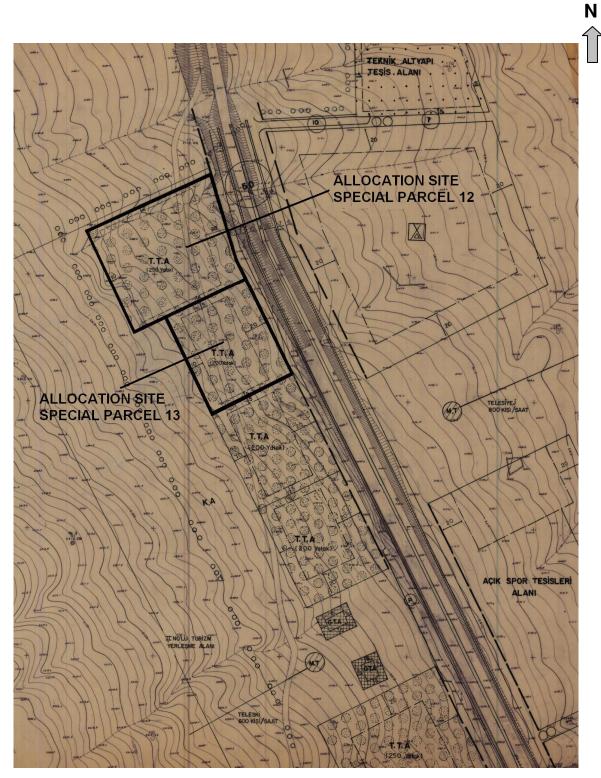

### **PLANNING STATUS**

1/1.000 SCALE : Kayseri Erciyes Ski Center Implementation Plan Revision (Approval Date: 06.02.1989)

PLAN DECISION : Touristic Facility Area

| SPECIAL<br>PARCEL | LOT | KADASTRAL<br>PARCEL | AREA<br>(m²) | FLOOR<br>AREA<br>RATIO | LAND USE<br>STATUS | NO.OF<br>STOREYS | CAPACITY |
|-------------------|-----|---------------------|--------------|------------------------|--------------------|------------------|----------|
| 12                | 354 | 1                   | 6.400        | 0,80                   | Hotel              | 3                | 250 Bed  |
| 13                | 354 | 2                   | 4.864        | 0,80                   | Hotel              | 3                | 200 Bed  |