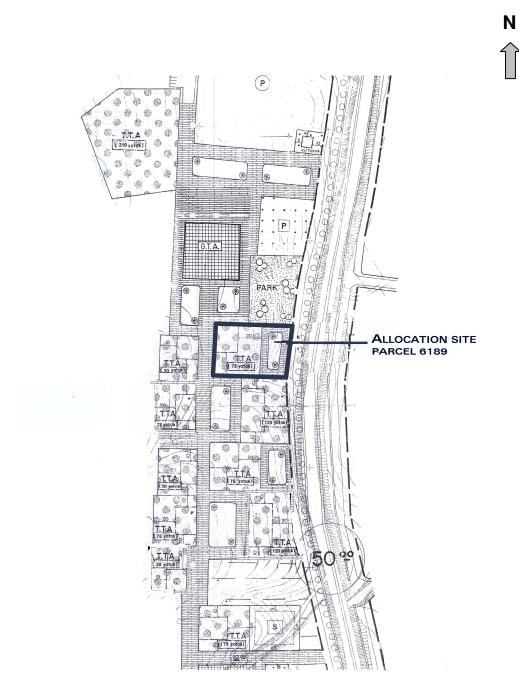

#### KAYSERİ ERCİYES WINTER SPORTS TOURISM CENTER TOURISM SETTLEMENT AREA NUMBERED I

| PROVINCE                         | : Kayseri       |  |  |  |  |
|----------------------------------|-----------------|--|--|--|--|
| SUB-PROVINCE                     | : Melikgazi     |  |  |  |  |
| VILLAGE/NEIGHBOURHOOD : Hisarcik |                 |  |  |  |  |
| LOCATION                         | : Tekir Yaylası |  |  |  |  |

#### **PLANNING STATUS**

1/1.000 SCALE : Kayseri Erciyes Ski Center Implementation Plan Revision (Approval Date: 19.11.2003)

PLAN DECISION : Touristic Facility Area

| PARCEL | AREA<br>(m²) | FLOOR<br>AREA<br>RATIO | LAND USE<br>STATUS | NO.OF<br>STOREYS | CAPACITY |
|--------|--------------|------------------------|--------------------|------------------|----------|
| 6189   | 1.800,27     | 0,60                   | Hotel              | 3                | 75 Bed   |