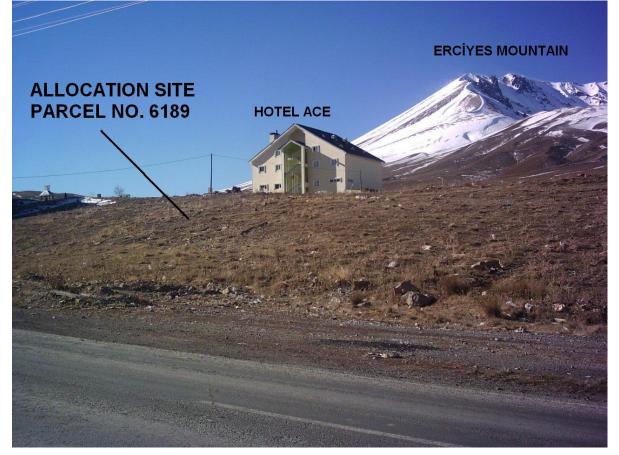

#### KAYSERİ ERCİYES WINTER SPORTS TOURISM CENTER TOURISM SETTLEMENT AREA NUMBERED I

| PROVINCE                         | : Kayseri       |  |  |  |  |
|----------------------------------|-----------------|--|--|--|--|
| SUB-PROVINCE                     | : Melikgazi     |  |  |  |  |
| VILLAGE/NEIGHBOURHOOD : Hisarcik |                 |  |  |  |  |
| LOCATION                         | : Tekir Yaylası |  |  |  |  |

#### **PLANNING STATUS**

1/1.000 SCALE : Kayseri Erciyes Ski Center Implementation Plan Revision (Approval Date: 19.11.2003)

PLAN DECISION : Touristic Facility Area

| PARCEL | AREA<br>(m²) | FLOOR<br>AREA<br>RATIO | LAND USE<br>STATUS | NO.OF<br>STOREYS | CAPACITY |
|--------|--------------|------------------------|--------------------|------------------|----------|
| 6189   | 1.800,27     | 0,60                   | Hotel              | 3                | 75 Bed   |