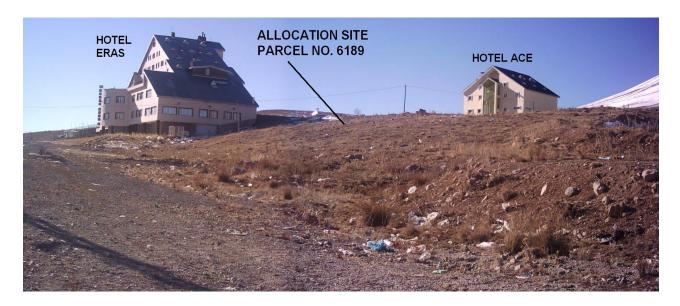

#### KAYSERİ ERCİYES WINTER SPORTS TOURISM CENTER TOURISM SETTLEMENT AREA NUMBERED I

| PROVINCE                         | : Kayseri       |  |  |  |  |
|----------------------------------|-----------------|--|--|--|--|
| SUB-PROVINCE                     | : Melikgazi     |  |  |  |  |
| VILLAGE/NEIGHBOURHOOD : Hisarcik |                 |  |  |  |  |
| LOCATION                         | : Tekir Yaylası |  |  |  |  |

#### **PLANNING STATUS**

1/1.000 SCALE : Kayseri Erciyes Ski Center Implementation Plan Revision (Approval Date: 19.11.2003)

PLAN DECISION : Touristic Facility Area

| PARCEL | AREA<br>(m²) | FLOOR<br>AREA<br>RATIO | LAND USE<br>STATUS | NO.OF<br>STOREYS | CAPACITY |
|--------|--------------|------------------------|--------------------|------------------|----------|
| 6189   | 1.800,27     | 0,60                   | Hotel              | 3                | 75 Bed   |