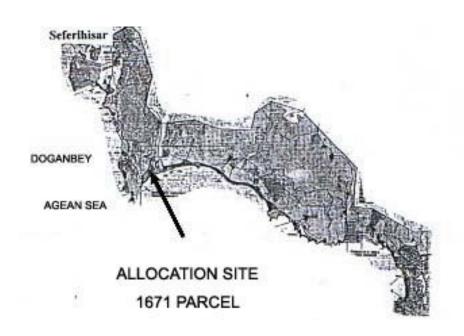

#### **ALLOCATION SITE**

## **EXPLANATIONS AND GENEREL CONDITIONS**

- 1)The complete area of parcel no. 1671 is 27.580 m² and the allocation of an approximate area of 13,618 m², which has been determined as Touristic Facility Area by 1/1.000 scale Implementation Plan, shall be realized. Actual areas shall be determined upon the formation of the parcellation following the allotment, relinquishment etc. processes by the investor as per 1/1.000 scale Implementation Plan and the definite allocation shall be made thereafter.
- 2) Subject parcels of allocation are located within the borderline of Doğanbey Municipality.